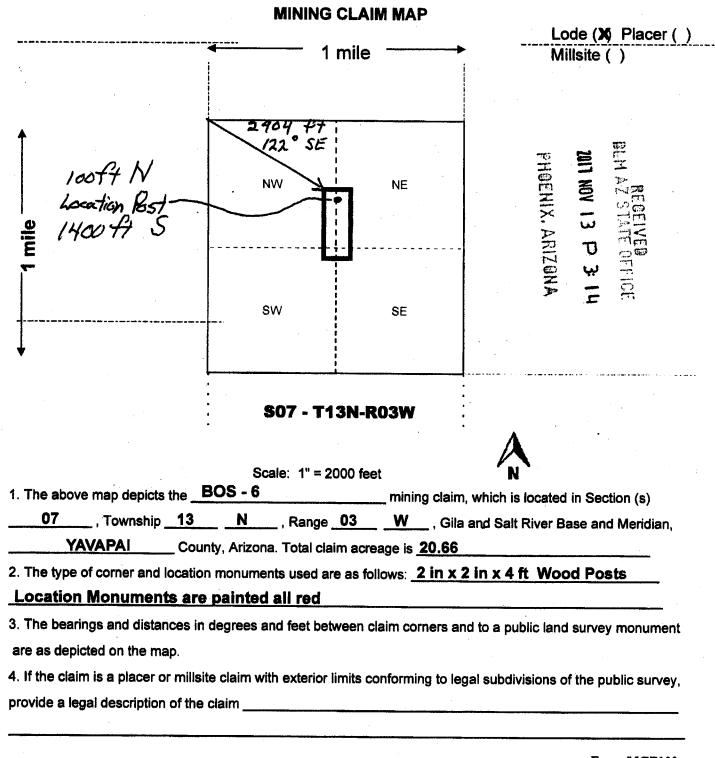

## NOTICE

REDLINE MINING CORPORATION

3206 OAK HILL ST

SIERRA VISTA, AZ 85650

This Notice Affects the Claims

Shown in the Block Below.

AMC446611, AMC446612 MAC 5, MAC 6

# Mining Claim Location Notice(s) – Amendment(s) Required

Pursuant to Title 43 Code of Federal Regulations (CFR) 3832.1, the Bureau of Land Management (BLM), Arizona State Office, received your notices of location for recording mining claims. In accordance with 43 CFR 3832.12, the claims listed above cannot be accepted as filed and must be amended as noted below.

- Your description identifies Section 19, Township 13N, Range 3W as the location of your claims, while your map indicates Section 12. Please resolve the discrepancy in your amended location notice.
- Your claims are not described by a metes and bounds description. A metes and bounds description is needed to accurately plot your claims. Please note that GPS coordinates/latitude and longitude coordinates are not accepted by the BLM in place of metes and bounds descriptions and tie-ins for a mining claim.

In accordance with 43 CFR 3832.12 a lode claim must be described by metes and bounds and include a tie to a permanent monument such as a section quarter corner monument. All claim descriptions must include state, meridian, township, range, section and by aliquot part to the quarter section.