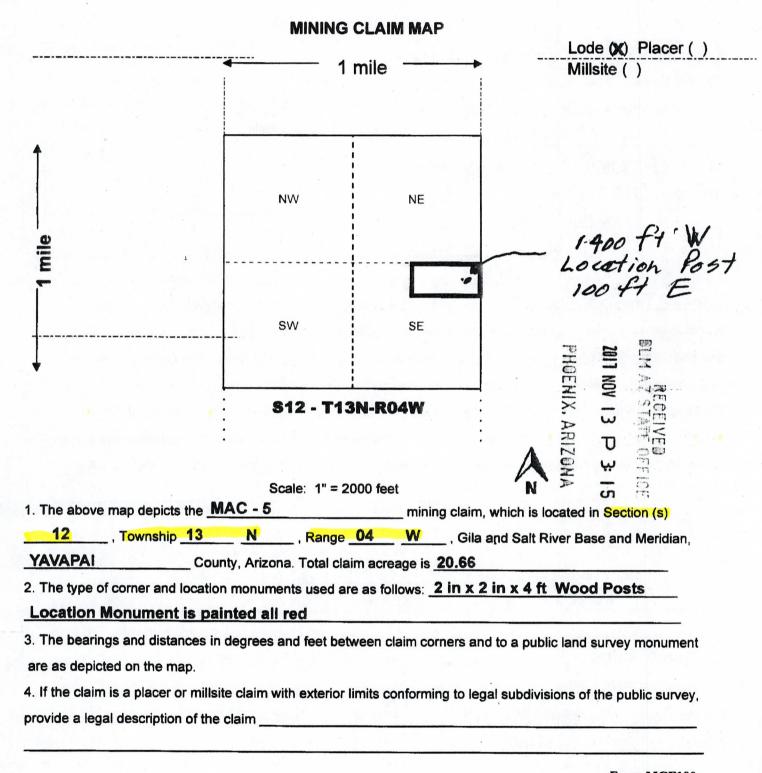

- Your description identifies Section 19, Township 13N, Range 3W as the location of your claims, while your map indicates Section 12. Please resolve the discrepancy in your amended location notice.
- Your claims are not described by a metes and bounds description. A metes and bounds description is needed to accurately plot your claims. Please note that GPS coordinates/latitude and longitude coordinates are not accepted by the BLM in place of metes and bounds descriptions and tie-ins for a mining claim.

In accordance with 43 CFR 3832.12 a lode claim must be described by metes and bounds and include a tie to a permanent monument such as a section quarter corner monument. All claim descriptions must include state, meridian, township, range, section and by aliquot part to the quarter section.