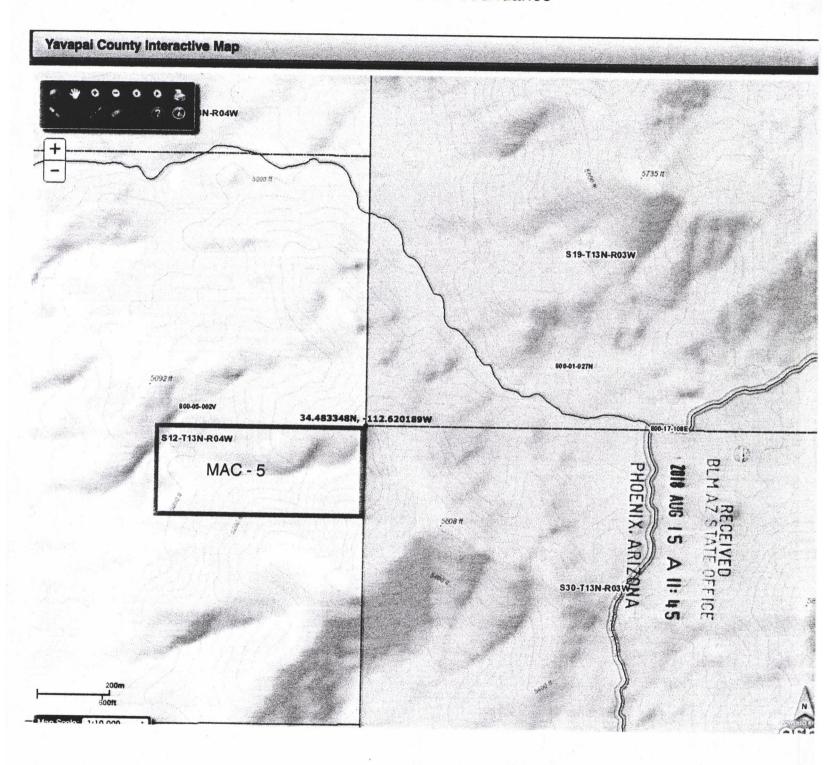

- Your description identifies Section 19, Township 13N, Range 3W as the location of your claims, while your map indicates Section 12. Please resolve the discrepancy in your amended location notice.
- Your claims are not described by a metes and bounds description. A metes and bounds description is needed to accurately plot your claims. Please note that GPS coordinates/latitude and longitude coordinates are not accepted by the BLM in place of metes and bounds descriptions and tie-ins for a mining claim.