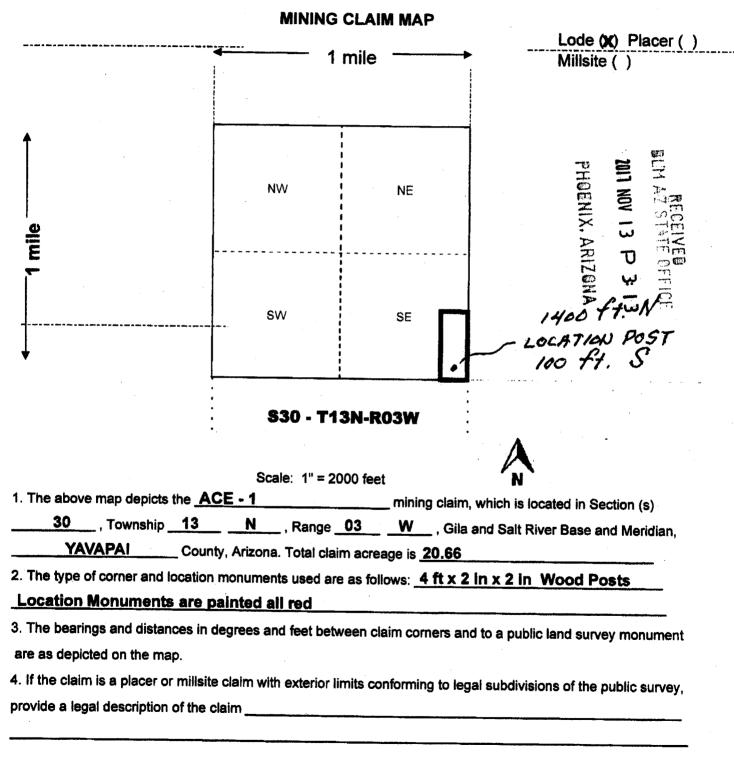

- Your description identifies Section 19, Township 13N, Range 3W as the location of your claims, while your map indicates Section 12. Please resolve the discrepancy in your amended location notice.
- Your claims are not described by a metes and bounds description. A metes and bounds description is needed to accurately plot your claims. Please note that GPS coordinates/latitude and longitude coordinates are not accepted by the BLM in place of metes and bounds descriptions and tie-ins for a mining claim.

In accordance with 43 CFR 3832.12 a lode claim must be described by metes and bounds and include a tie to a permanent monument such as a section quarter corner monument. All claim descriptions must include state, meridian, township, range, section and by aliquot part to the quarter section.

# EXHIBIT A Property Description

The following six (6) unpatented lode mining claims situated in Sections 12, 19, 30 and T. 13 N., R. 3 W and R. 4 W., Gila Salt River Base and Meridian 14, in Yavapai County, Arizona: