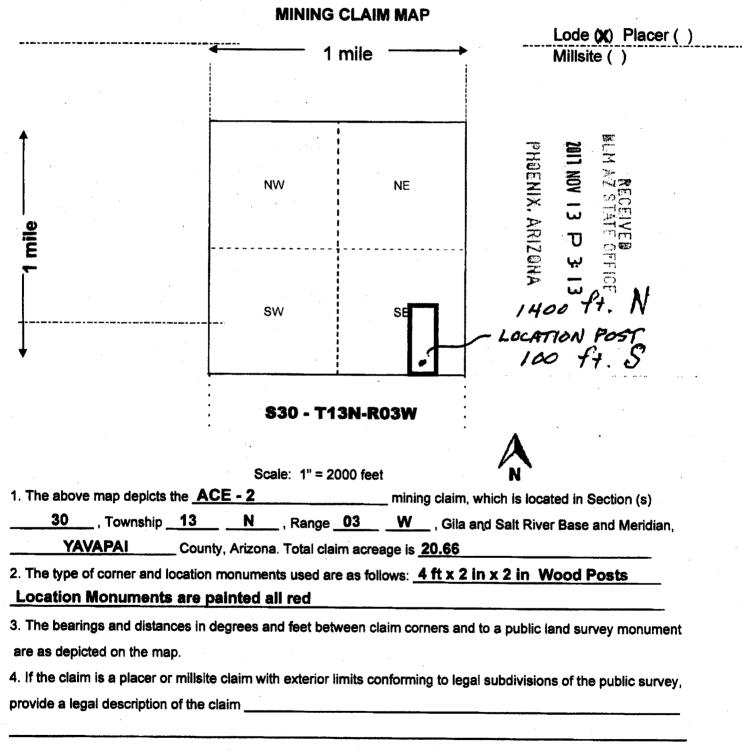

- Your description identifies Section 19, Township 13N, Range 3W as the location of your claims, while your map indicates Section 12. Please resolve the discrepancy in your amended location notice.
- Your claims are not described by a metes and bounds description. A metes and bounds description is needed to accurately plot your claims. Please note that GPS coordinates/latitude and longitude coordinates are not accepted by the BLM in place of metes and bounds descriptions and tie-ins for a mining claim.

In accordance with 43 CFR 3832.12 a lode claim must be described by metes and bounds and include a tie to a permanent monument such as a section quarter corner monument. All claim descriptions must include state, meridian, township, range, section and by aliquot part to the quarter section.