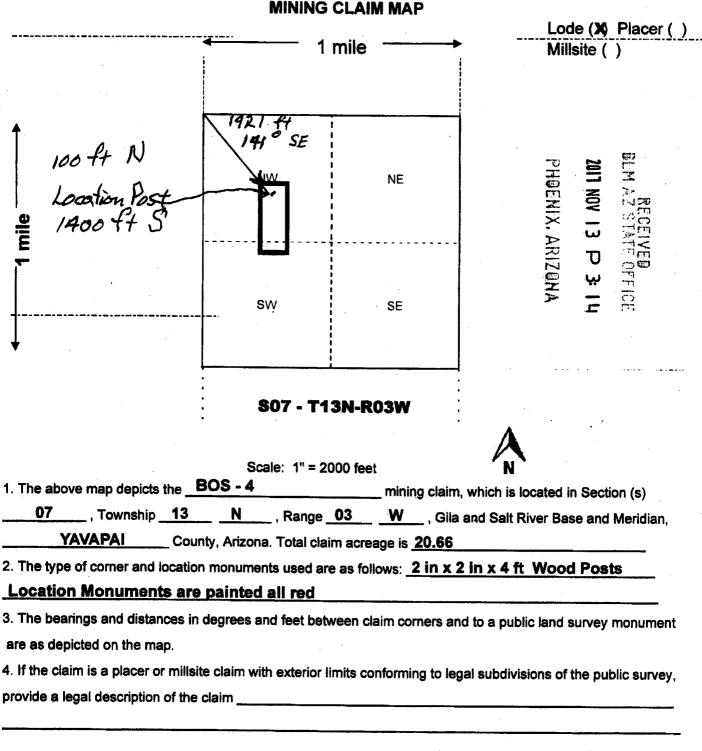

| information is shown on the attached map. |
| DATED AND POSTED on the ground this 3 rd day of SEPTE                     |                                           |
|                                                                           | MBEN , 20 17 .                            |
| I LOCATOR(s) ☐ AGENT                                                      |                                           |
| 1 shorton                                                                 | RAY STRAFEHL                              |
| Signature(s)                                                              |                                           |
| V                                                                         | Form MCF100                               |



| LOCATION NOTICE FOR LODE MINING CLAIM