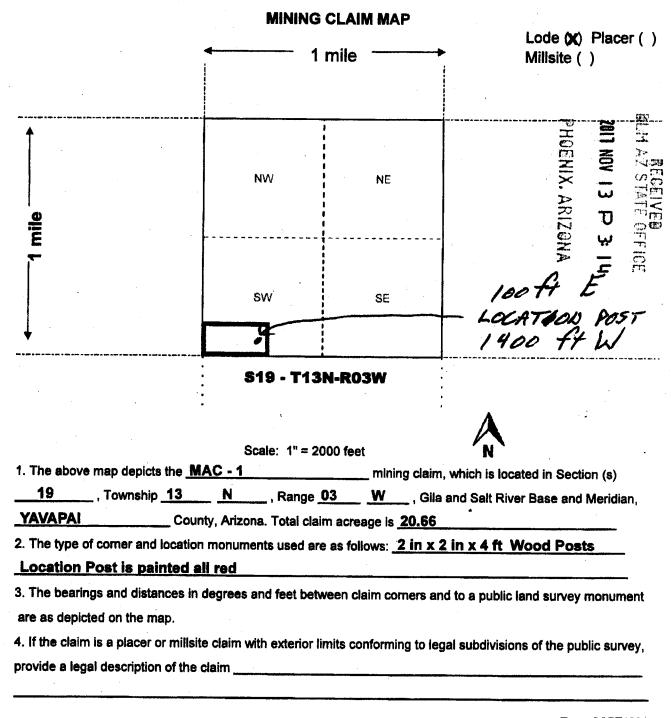

- Your description identifies Section 19, Township 13N, Range 3W as the location of your claims, while your map indicates Section 12. Please resolve the discrepancy in your amended location notice.
- Your claims are not described by a metes and bounds description. A metes and bounds description is needed to accurately plot your claims. Please note that GPS coordinates/latitude and longitude coordinates are not accepted by the BLM in place of metes and bounds descriptions and tie-ins for a mining claim.

In accordance with 43 CFR 3832.12 a lode claim must be described by metes and bounds and include a tie to a permanent monument such as a section quarter corner monument. All claim descriptions must include state, meridian, township, range, section and by aliquot part to the quarter section.

# EXHIBIT A Property Description

The following six (6) unpatented lode mining claims situated in Sections 12, 19, 30 and T. 13 N., R. 3 W and R. 4 W., Gila Salt River Base and Meridian 14, in Yavapai County, Arizona:

| Count | Claim Name | BLM Serial No. |
|-------|------------|----------------|
| 1     | MAC 1      | AMC446607      |
| 2     | MAC 2      | AMC446608      |
| 3     | MAC 3      | AMC446609      |
| 4     | MAC 4      | AMC446610      |
| 5     | MAC 5      | AMC446611      |
| 6     | MAC 6      | AMC446612      |