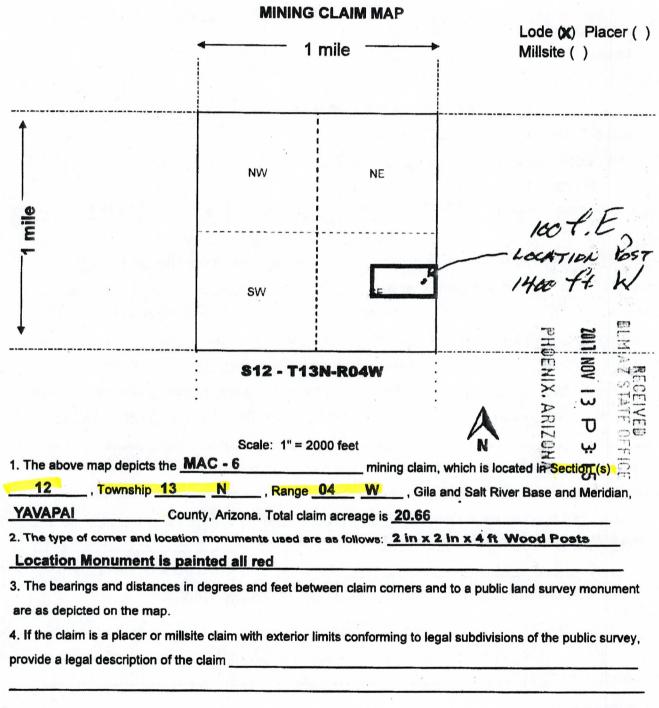

# Mining Claim Location Notice(s) – Amendment(s) Required

Pursuant to Title 43 Code of Federal Regulations (CFR) 3832.1, the Bureau of Land Management (BLM), Arizona State Office, received your notices of location for recording mining claims. In accordance with 43 CFR 3832.12, the claims listed above cannot be accepted as filed and must be amended as noted below.

- Your description identifies Section 19, Township 13N, Range 3W as the location of your claims, while your map indicates Section 12. Please resolve the discrepancy in your amended location notice.
- Your claims are not described by a metes and bounds description. A metes and bounds description is needed to accurately plot your claims. Please note that GPS coordinates/latitude and longitude coordinates are not accepted by the BLM in place of metes and bounds descriptions and tie-ins for a mining claim.

In accordance with 43 CFR 3832.12 a lode claim must be described by metes and bounds and include a tie to a permanent monument such as a section quarter corner monument. All claim descriptions must include state, meridian, township, range, section and by aliquot part to the quarter section.