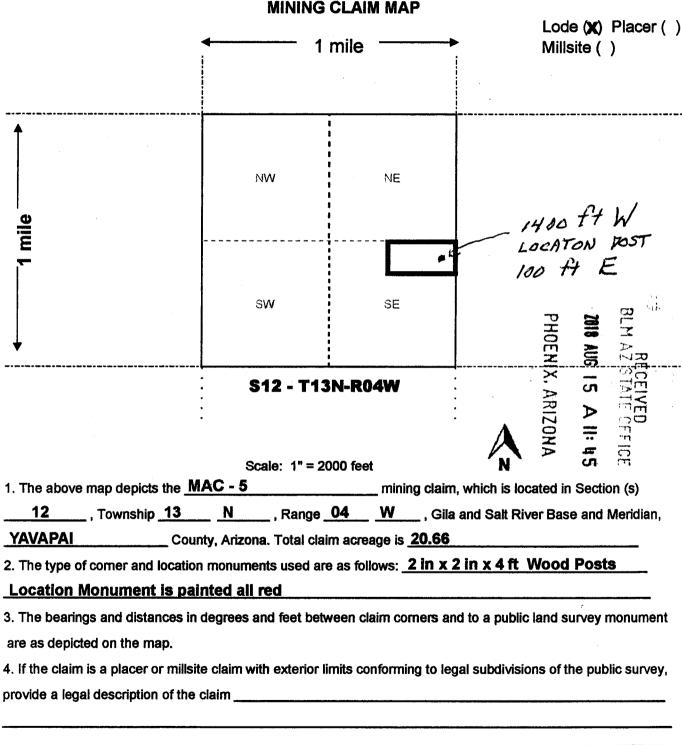

- Your description identifies Section 19, Township 13N, Range 3W as the location of your claims, while your map indicates Section 12. Please resolve the discrepancy in your amended location notice.
- Your claims are not described by a metes and bounds description. A metes and bounds description is needed to accurately plot your claims. Please note that GPS coordinates/latitude and longitude coordinates are not accepted by the BLM in place of metes and bounds descriptions and tie-ins for a mining claim.

In accordance with 43 CFR 3832.12 a lode claim must be described by metes and bounds and include a tie to a permanent monument such as a section quarter corner monument. All claim descriptions must include state, meridian, township, range, section and by aliquot part to the quarter section.