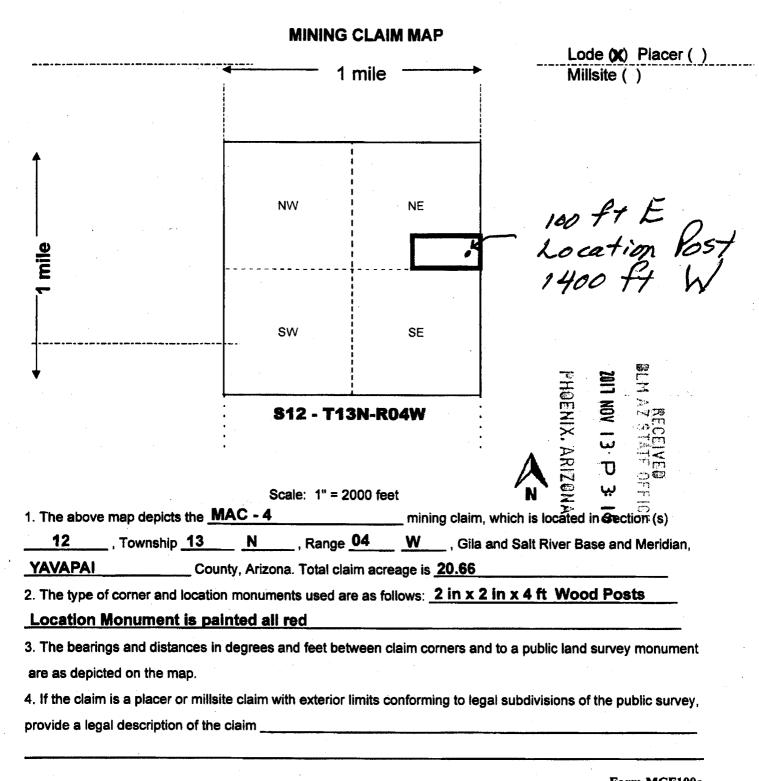

# EXHIBIT A Property Description

The following six (6) unpatented lode mining claims situated in Sections 12, 19, 30 and T. 13 N., R. 3 W and R. 4 W., Gila Salt River Base and Meridian 14, in Yavapai County, Arizona:

| Count | Claim Name | BLM Serial No. |
|-------|------------|----------------|
| 1     | MAC 1      | AMC446607      |
| 2     | MAC 2      | AMC446608      |
| 3     | MAC 3      | AMC446609      |
| 4     | MAC 4      | AMC446610      |
| 5     | MAC 5      | AMC446611      |
| 6     | MAC 6      | AMC446612      |