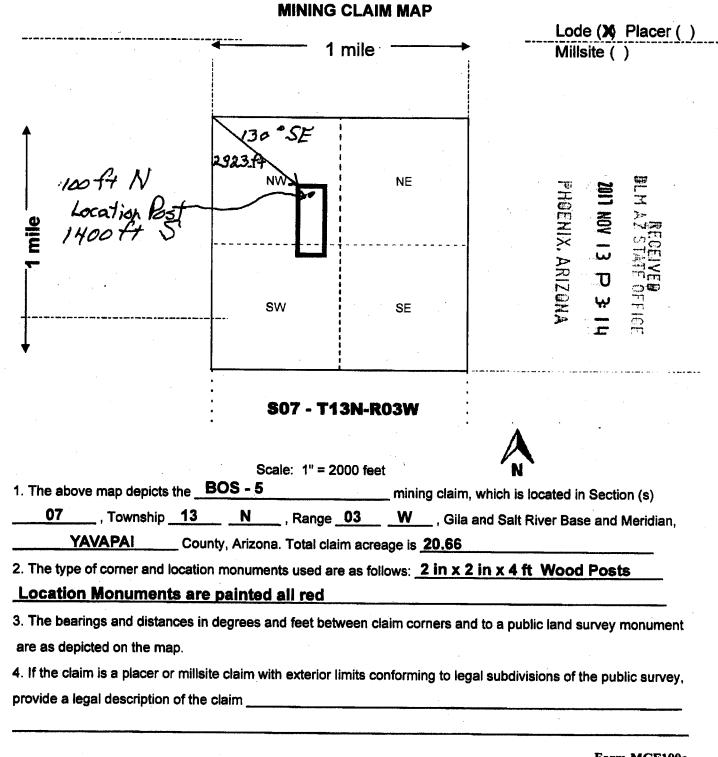

## NOTICE

REDLINE MINING CORPORATION

3206 OAK HILL ST

SIERRA VISTA, AZ 85650

This Notice Affects the Claims

Shown in the Block Below.

AMC446611, AMC446612 MAC 5, MAC 6

# Mining Claim Location Notice(s) – Amendment(s) Required

Pursuant to Title 43 Code of Federal Regulations (CFR) 3832.1, the Bureau of Land Management (BLM), Arizona State Office, received your notices of location for recording mining claims. In accordance with 43 CFR 3832.12, the claims listed above cannot be accepted as filed and must be amended as noted below.

- Your description identifies Section 19, Township 13N, Range 3W as the location of your claims, while your map indicates Section 12. Please resolve the discrepancy in your amended location notice.
- Your claims are not described by a metes and bounds description. A metes and bounds description is needed to accurately plot your claims. Please note that GPS coordinates/latitude and longitude coordinates are not accepted by the BLM in place of metes and bounds descriptions and tie-ins for a mining claim.

In accordance with 43 CFR 3832.12 a lode claim must be described by metes and bounds and include a tie to a permanent monument such as a section quarter corner monument. All claim descriptions must include state, meridian, township, range, section and by aliquot part to the quarter section.