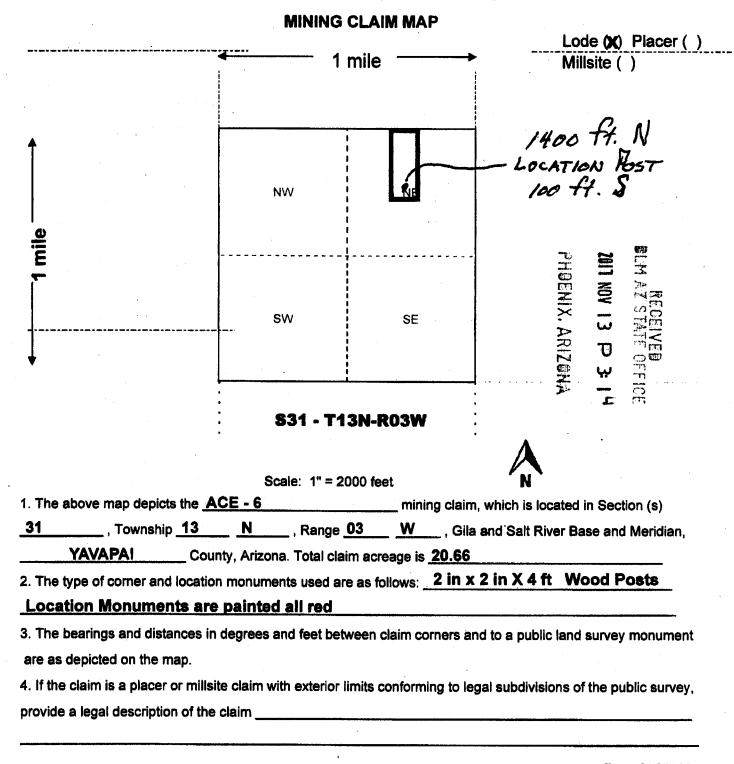

## NOTICE

REDLINE MINING CORPORATION

3206 OAK HILL ST

SIERRA VISTA, AZ 85650

This Notice Affects the Claims

Shown in the Block Below.

AMC446611, AMC446612 MAC 5, MAC 6

- Your description identifies Section 19, Township 13N, Range 3W as the location of your claims, while your map indicates Section 12. Please resolve the discrepancy in your amended location notice.
- Your claims are not described by a metes and bounds description. A metes and bounds description is needed to accurately plot your claims. Please note that GPS coordinates/latitude and longitude coordinates are not accepted by the BLM in place of metes and bounds descriptions and tie-ins for a mining claim.

In accordance with 43 CFR 3832.12 a lode claim must be described by metes and bounds and include a tie to a permanent monument such as a section quarter corner monument. All claim descriptions must include state, meridian, township, range, section and by aliquot part to the quarter section.