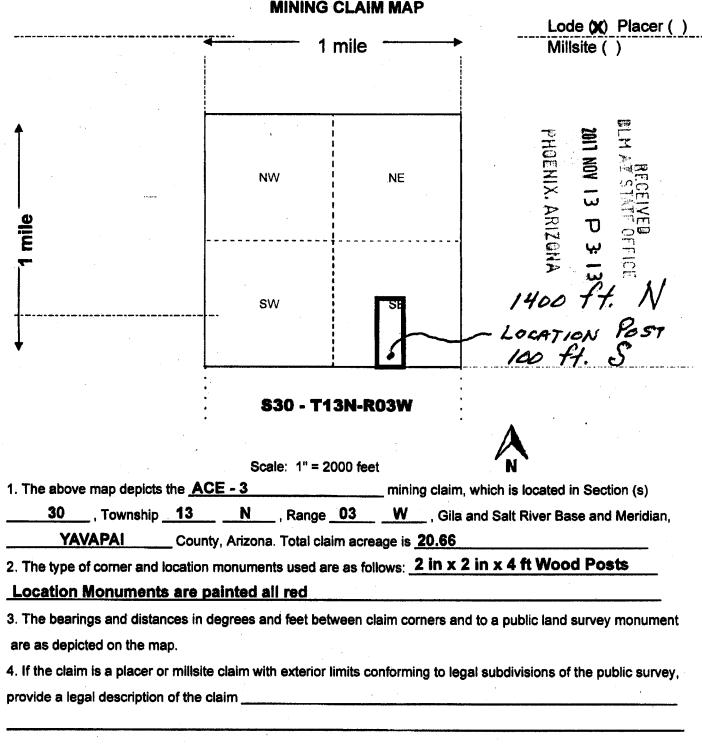

- Your description identifies Section 19, Township 13N, Range 3W as the location of your claims, while your map indicates Section 12. Please resolve the discrepancy in your amended location notice.
- Your claims are not described by a metes and bounds description. A metes and bounds description is needed to accurately plot your claims. Please note that GPS coordinates/latitude and longitude coordinates are not accepted by the BLM in place of metes and bounds descriptions and tie-ins for a mining claim.

In accordance with 43 CFR 3832.12 a lode claim must be described by metes and bounds and include a tie to a permanent monument such as a section quarter corner monument. All claim descriptions must include state, meridian, township, range, section and by aliquot part to the quarter section.